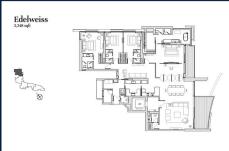

■ NO. OF FLOORS:

■ FLOOR/LEVEL: N/A - N/A

■ BED ROOMS: 4 ■ BATH ROOMS: 4

■ MAIDS ROOMS: N/A
■ PARKING SPACES: N/A

■ LAYOUT TYPE: REGULAR

■ FACING: N/A
■ VIEWING: OTHER

■ SELLING PRICE: CALL FOR PRICE

**■ COMPLETION YEAR:** 2015

#### **EDEN RESIDENCES CAPITOL**

Spacious 3,348sqft (311sqm), partially furnished, 4 bedroom, 4 bathroom Condominium for Sale. Completed in 2015, this unit is in original condition. Others: Leasehold 99 This property is currently vacant and ready to move in. Located in Singapore's district D06 near City Hall, Clarke Quay in the area City Hall (Central region).