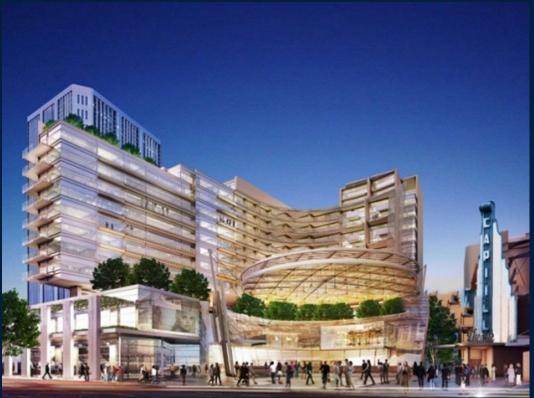

#### **RESIDENTIAL - CONDOMINIUM**

11, STAMFORD ROAD, CITY HALL, CLARKE QUAY,

SINGAPORE 178884

■ LISTING ID: SGLD00262327 ■ TENURE: LEASEHOLD 99

■ TITLE: N/A

■ **SIZE BUILT-UP**: 3,348SQFT (311SQM)
■ **SIZE LAND**: 4.081AC (1.651HA)

#### **EDEN RESIDENCES CAPITOL**

Spacious 3,348sqft (311sqm), partially furnished, 4 bedroom, 4 bathroom Condominium for Sale. Completed in 2015, this unit is in original condition. Others: Leasehold 99 This property is currently vacant and ready to move in. Located in Singapore's district D06 near City Hall, Clarke Quay in the area City Hall (Central region).