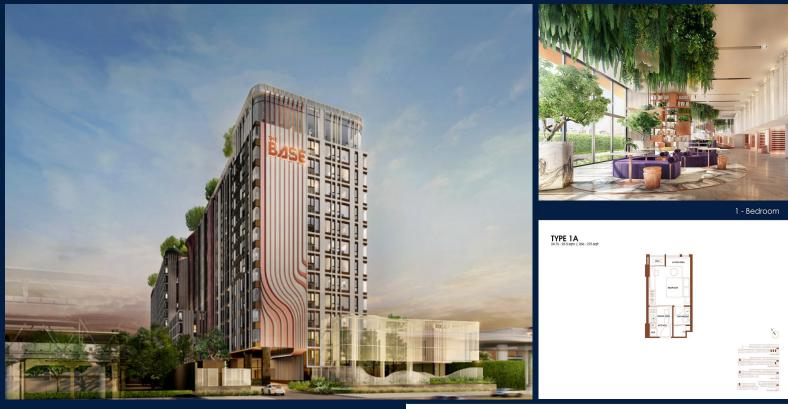

### THE BASE SAPHANMAI

Condominium for Sale: Fully furnished, 1 bedroom, 1 bathroom. Completed in 2020, this unit is in original condition. Tenure: Freehold

#### INTERIOR FACILITIES

- Balcony
- Internet Connection

Cooker Hob/Hood

#### **OTHER INTERIOR FEATURES**

- Audio System
- Fridge
- **EXTERIOR FACILITIES**
- 24 Hours Security
- Covered Car Park
- Clubhouse

Intercom

• Landscaped Garden

Huttons

QRgEodeound a

Scan QR Code Call for Viewing