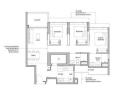

# RESIDENTIAL - EXECUTIVE CONDO 1,001SQFT (93SQM) / CALL FOR PRICE!

3 - Bedroom + Yard

# **RESIDENTIAL - EXECUTIVE CONDO**

45 YISHUN CLOSE, SINGAPORE 769341

■ LISTING ID: SGLD02744620 ■ TENURE: LEASEHOLD 99

■ TITLE: N/A

■ **SIZE BUILT-UP:** 1,001SQFT (93SQM) **SIZE LAND:** 5.316AC (2.151HA)

■ NO. OF FLOORS: 14

■ FLOOR/LEVEL: 4 - LOW FLOOR

■ BED ROOMS: 3
■ BATH ROOMS: 2
■ MAIDS ROOMS: N/A
■ PARKING SPACES: N/A
■ LAYOUT TYPE: COF

■ LAYOUT TYPE: CORNER
■ FACING: N/A
■ VIEWING: OTHER

■ SELLING PRICE: CALL FOR PRICE