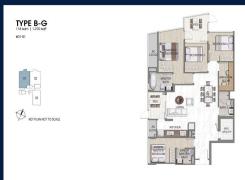

#### **RESIDENTIAL - CONDOMINIUM**

21, LORONG K TELOK KURAU, EAST COAST, MARINE PARADE, SINGAPORE 425617

■ LISTING ID: SGLD03792596 ■ TENURE: FREEHOLD ■ TITLE: N/A

■ **SIZE BUILT-UP**: 1,270SQFT (118SQM)
■ **SIZE LAND**: 14,875SQFT (1,382SQM)

■ NO. OF FLOORS: 5

■ FLOOR/LEVEL: N/A - GROUND FLOOR

■ BED ROOMS: 4+1
■ BATH ROOMS: 3
■ MAIDS ROOMS: N/A
■ PARKING SPACES: N/A
■ LAYOUT TYPE: OTHER
■ FACING: N/A
■ VIEWING: OTHER

■ SELLING PRICE: CALL FOR PRICE