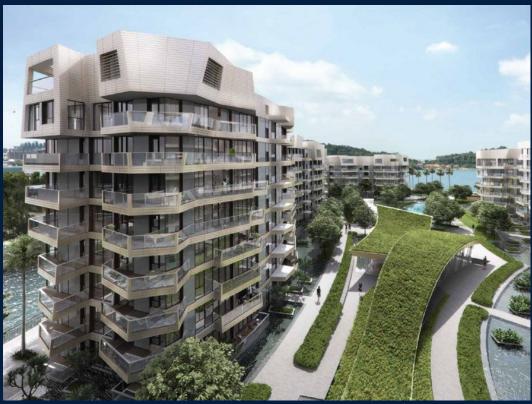

### **RESIDENTIAL - CONDOMINIUM**

CORALS AT KEPPEL BAY, 1, KEPPEL BAY DRIVE, HARBOURFRONT, TELOK BLANGAH, SINGAPORE

■ LISTING ID: SGLD05007621 ■ TENURE: LEASEHOLD 99

■ TITLE: N/A

■ **SIZE BUILT-UP**: 2,637SQFT (245SQM)
■ **SIZE LAND**: 9.642AC (3.902HA)

#### CORALS AT KEPPEL BAY

Spacious 2,637sqft (245sqm), partially furnished, 4 bedroom, 4 bathroom Condominium for Sale. Completed in 2018, this unit is in original condition. Others: Leasehold 99, 1 other room(s) This property is currently vacant and ready to move in. Located in Singapore's district D04 near Harbourfront, Telok Blangah in the area Keppel (Central region).

#### **EXTERIOR FACILITIES**

24 Hours Security

Clubhouse

Covered Car Park

• Function Room

VISIT THIS PROPERTY AT: https://www.aseanpropertyweb.com/property/SGLD05007621