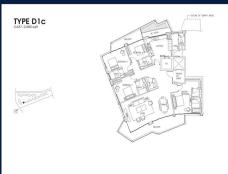

■ NO. OF FLOORS: N/A FLOOR/LEVEL: N/A - N/A **BED ROOMS:** 4+1 **BATH ROOMS:** 4 **MAIDS ROOMS:** N/A ■ PARKING SPACES: N/A **OTHER** LAYOUT TYPE: **■ FACING:** N/A

■ VIEWING: OTHER

■ SELLING PRICE: CALL FOR PRICE

#### CORALS AT KEPPEL BAY

Spacious 2,637sqft (245sqm), partially furnished, 4 bedroom, 4 bathroom Condominium for Sale. Completed in 2018, this unit is in original condition. Others: Leasehold 99, 1 other room(s) This property is currently vacant and ready to move in. Located in Singapore's district D04 near Harbourfront, Telok Blangah in the area Keppel (Central region).