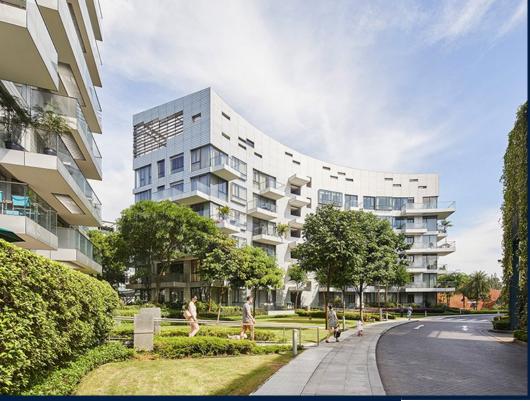

# **RESIDENTIAL - CONDOMINIUM**

REFLECTIONS AT KEPPEL BAY, 1, KEPPEL BAY VIEW, HARBOURFRONT, TELOK BLANGAH,

**LISTING ID:** SGLD09090355 TENURE: **LEASEHOLD 99** 

■ TITLE: N/A

■ SIZE BUILT-UP: 2.626SQFT (244SQM) SIZE LAND: 20.757AC (8.400HA)

#### **REFLECTIONS AT KEPPEL BAY**

Spacious 2,626sqft (244sqm), partially furnished, 4 bedroom, 3 bathroom Condominium for Sale. Completed in 2011, this middle floor unit is in original condition. Others: Leasehold 99, 1 other room(s) This property is currently vacant and ready to move in. Located in Singapore's district D04 near Harbourfront, Telok Blangah in the area Keppel (Central region).