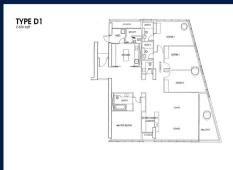

# **RESIDENTIAL - CONDOMINIUM**

REFLECTIONS AT KEPPEL BAY, 1, KEPPEL BAY VIEW, HARBOURFRONT, TELOK BLANGAH,

**LISTING ID:** SGLD09090355 TENURE: **LEASEHOLD 99** 

■ TITLE: N/A

■ SIZE BUILT-UP: 2.626SQFT (244SQM) SIZE LAND: 20.757AC (8.400HA)

■ NO. OF FLOORS: N/A

FLOOR/LEVEL: N/A - MIDDLE FLOOR

**BED ROOMS:** 4+1 **BATH ROOMS:** 3 **MAIDS ROOMS:** N/A ■ PARKING SPACES: N/A

**REGULAR** LAYOUT TYPE:

**■ FACING:** N/A **VIEWING: OTHER** 

**■ SELLING PRICE:** 

#### **REFLECTIONS AT KEPPEL BAY**

Spacious 2,626sqft (244sqm), partially furnished, 4 bedroom, 3 bathroom Condominium for Sale. Completed in 2011, this middle floor unit is in original condition. Others: Leasehold 99, 1 other room(s) This property is currently vacant and ready to move in. Located in Singapore's district D04 near Harbourfront, Telok Blangah in the area Keppel (Central region).