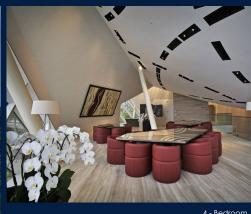

# **RESIDENTIAL - CONDOMINIUM** 2,626SQFT (244SQM) / CALL FOR PRICE!

4 - Bedroom

#### **REFLECTIONS AT KEPPEL BAY**

Spacious 2,626sqft (244sqm), partially furnished, 4 bedroom, 3 bathroom Condominium for Sale. Completed in 2011, this middle floor unit is in original condition. Others: Leasehold 99, 1 other room(s) This property is currently vacant and ready to move in. Located in Singapore's district D04 near Harbourfront, Telok Blangah in the area Keppel (Central region).