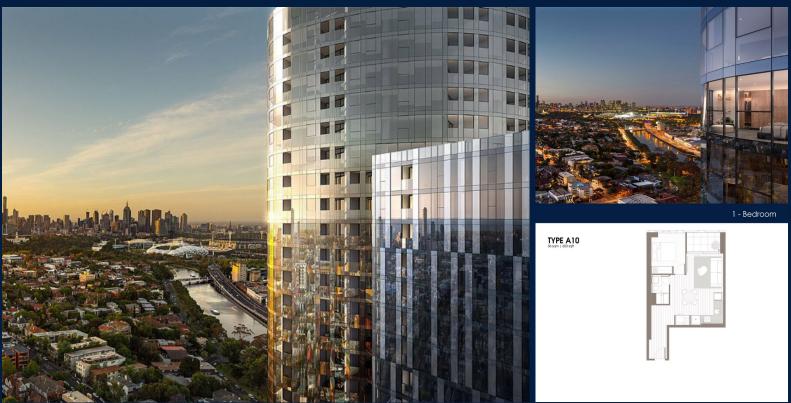

#### 16-22 CLAREMONT STREET, SOUTH YARRA, 3141, VIC, MELBOURNE, VICTORIA, AUSTRALIA

LISTING ID: TENURE: TITLE: SIZE BUILT-UP: SIZE LAND: NO. OF FLOORS: FLOOR/LEVEL: BED ROOMS: BATH ROOMS: MAIDS ROOMS: PARKING SPACES: LAYOUT TYPE: FACING: VIEWING: SELLING PRICE:

COMPLETION YEAR:

CONDITION:

FURNISHING:

LISTING DATE:

SGLD09755694 FREEHOLD N/A 603SQFT (56SQM) 22,873SQFT (2,125SQM) 27 N/A - MIDDLE FLOOR N/A N/A **INTERMEDIATE** N/A OTHER

#### 2020 **ORIGINAL CONDITION** PARTIALLY FURNISHED APR 14, 2020

### **YARRA ONE**

Partially furnished, 1 bedroom, 1 bathroom Apartment for Sale. Completion in 2020, this middle floor intermediate unit is in original condition. Others: Freehold This property is currently vacant and ready to move in. Location: Melbourne, Australia.