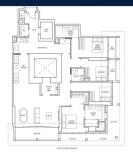

#### **RESIDENTIAL - CONDOMINIUM**

CLARKE QUAY, CITY HALL, CLARKE QUAY, SINGAPORE 179882

■ LISTING ID: SGLD09878067 ■ TENURE: LEASEHOLD 99

■ TITLE: N/A

■ **SIZE BUILT-UP**: 1,959SQFT (182SQM)
■ **SIZE LAND**: 3.194AC (1.293HA)

■ NO. OF FLOORS: 48

■ FLOOR/LEVEL: 4 - LOW FLOOR

■ BED ROOMS: 4+1
■ BATH ROOMS: 4
■ MAIDS ROOMS: N/A
■ PARKING SPACES: N/A

■ LAYOUT TYPE: REGULAR

■ FACING: N/A
■ VIEWING: OTHER

■ SELLING PRICE: CALL FOR PRICE