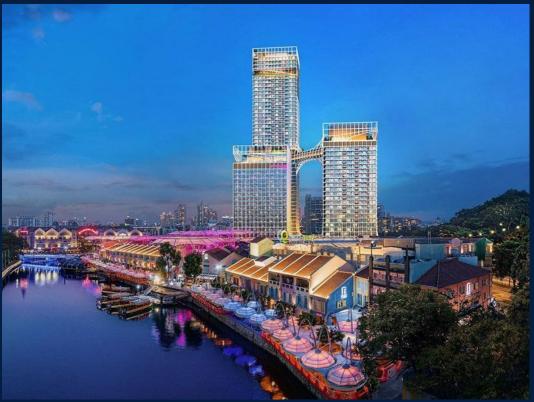

#### **CANNINGHILL PIERS**

Condominium for Sale: Partially furnished, 4 bedroom, 4 bathroom. Completed in 2027, this unit is in original condition. Tenure: Leasehold 99 Located in Singapore's district D06 near City Hall, Clarke Quay in the area City Hall (Central region).

#### **RESIDENTIAL - CONDOMINIUM**

CLARKE QUAY, CITY HALL, CLARKE QUAY, SINGAPORE 179882

■ LISTING ID: SGLD09878067 ■ TENURE: LEASEHOLD 99

■ TITLE: N/A

■ **SIZE BUILT-UP**: 1,959SQFT (182SQM)
■ **SIZE LAND**: 3.194AC (1.293HA)