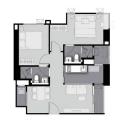

■ NO. OF FLOORS: 40
■ FLOOR/LEVEL: N/A - N/A
■ BED ROOMS: 2

■ BATH ROOMS: 2
■ MAIDS ROOMS: N/A
■ PARKING SPACES: N/A
■ LAYOUT TYPE: OTHER
■ FACING: N/A
■ VIEWING: OTHER

■ SELLING PRICE: CALL FOR PRICE

**■ COMPLETION YEAR:** 2022