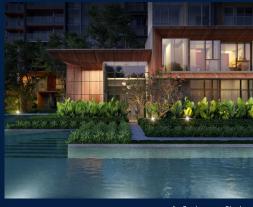

#### **LEEDON GREEN**

Partially furnished, 1 bedroom, 1 bathroom Condominium for Sale. Completion in 2024, this unit is in original condition. Others: Freehold, 1 other room(s) This property is currently vacant and ready to move in. Located in Singapore's district D10 near Tanglin, Holland in the area Tanglin (Central region).

#### **EXTERIOR FACILITIES**

24 Hours Security

Covered Car Park

Jacuzzi

Landscaped Garden

VISIT THIS PROPERTY AT: https://www.aseanpropertyweb.com/property/SGLD14961008