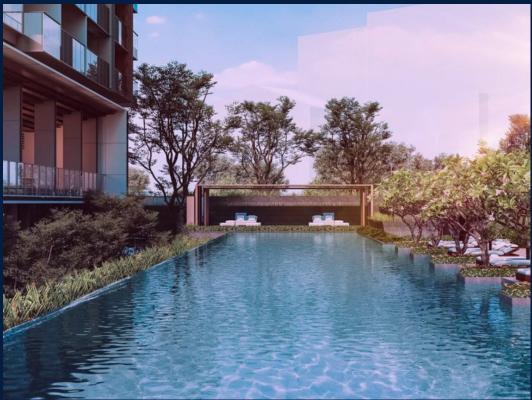

#### **LEEDON GREEN**

Partially furnished, 1 bedroom, 1 bathroom Condominium for Sale. Completion in 2024, this unit is in original condition. Others: Freehold, 1 other room(s) This property is currently vacant and ready to move in. Located in Singapore's district D10 near Tanglin, Holland in the area Tanglin (Central region).

#### **EXTERIOR FACILITIES**

24 Hours Security

Covered Car Park

Jacuzzi

Landscaped Garden

VISIT THIS PROPERTY AT: https://www.aseanpropertyweb.com/property/SGLD14961008