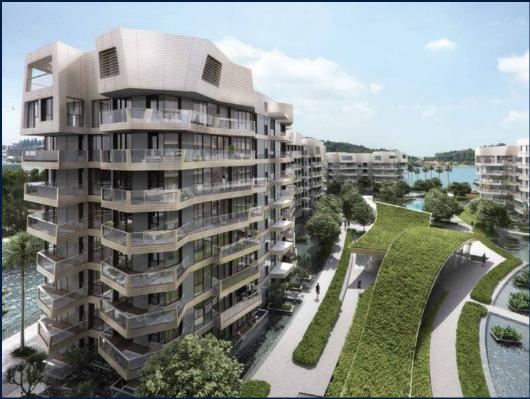

## **RESIDENTIAL - CONDOMINIUM**

CORALS AT KEPPEL BAY, 1, KEPPEL BAY DRIVE, HARBOURFRONT, TELOK BLANGAH, SINGAPORE

**LISTING ID:** SGLD15371252 TENURE: **LEASEHOLD 99** 

■ TITLE: N/A

SIZE BUILT-UP: 2.669SQFT (248SQM) SIZE LAND: 9.642AC (3.902HA)

#### **CORALS AT KEPPEL BAY**

Spacious 2,669sqft (248sqm), partially furnished, 4 bedroom, 4 bathroom Condominium for Sale. Completed in 2018, this unit is in original condition. Others: Leasehold 99, 1 other room(s) This property is currently vacant and ready to move in. Located in Singapore's district D04 near Harbourfront, Telok Blangah in the area Keppel (Central region).