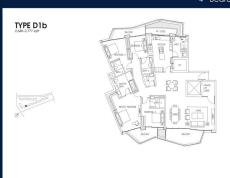

# **RESIDENTIAL - CONDOMINIUM** 2,669SQFT (248SQM) / CALL FOR PRICE!

4 - Bedroom

## **RESIDENTIAL - CONDOMINIUM**

CORALS AT KEPPEL BAY, 1, KEPPEL BAY DRIVE, HARBOURFRONT, TELOK BLANGAH, SINGAPORE

**LISTING ID:** SGLD15371252 TENURE: **LEASEHOLD 99** 

■ TITLE: N/A

SIZE BUILT-UP: 2.669SQFT (248SQM) SIZE LAND: 9.642AC (3.902HA)

■ NO. OF FLOORS: N/A FLOOR/LEVEL: N/A - N/A **BED ROOMS:** 4+1 **BATH ROOMS:** 4 **MAIDS ROOMS:** N/A ■ PARKING SPACES: N/A **OTHER** LAYOUT TYPE: **■ FACING:** N/A **VIEWING: OTHER** 

**■ SELLING PRICE:** 