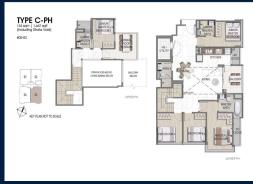

# **RESIDENTIAL - CONDOMINIUM** 1,647SQFT (153SQM) / CALL FOR PRICE!

5 - Bedroom Penthouse

■ NO. OF FLOORS:

N/A - PENTHOUSE FLOOR/LEVEL:

**BED ROOMS: BATH ROOMS:** 4 **MAIDS ROOMS:** N/A ■ PARKING SPACES: N/A **OTHER LAYOUT TYPE: ■ FACING:** N/A **VIEWING: OTHER** 

**■ SELLING PRICE:** 

**■ COMPLETION YEAR:** 2025