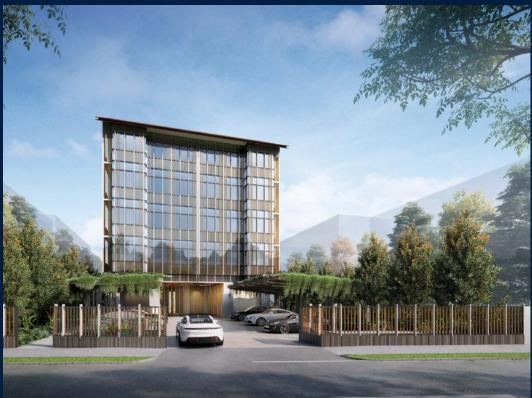

## **RESIDENTIAL - CONDOMINIUM**

21, LORONG K TELOK KURAU, EAST COAST, MARINE PARADE, SINGAPORE 425617

**LISTING ID:** SGLD18382895 TENURE: **FREEHOLD** ■ TITLE: N/A

■ SIZE BUILT-UP: 1,647SQFT (153SQM) SIZE LAND: 14,875SQFT (1,382SQM)

## **K SUITES**

Condominium for Sale: Partially furnished, 5 bedroom, 4 bathroom. Completion in 2025, this penthouse unit is in original condition. Tenure: Freehold Located in Singapore's district D15 near East Coast, Marine Parade in the area East Coast (Central region).