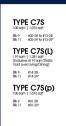

#### **RESIDENTIAL - CONDOMINIUM**

11 DAIRY FARM WALK, BUKIT BATOK, BUKIT PANJANG, CHOA CHU KANG, SINGAPORE 679625

■ LISTING ID: SGLD19947216 ■ TENURE: LEASEHOLD 99

■ TITLE: N/A

■ SIZE BUILT-UP: 1,076SQFT (100SQM)
■ SIZE LAND: 3.870AC (1.566HA)

■ NO. OF FLOORS: 14

■ FLOOR/LEVEL: 7 - MIDDLE FLOOR

■ BED ROOMS: 3+1
■ BATH ROOMS: 3
■ MAIDS ROOMS: N/A
■ PARKING SPACES: N/A

■ LAYOUT TYPE: REGULAR

■ FACING: N/A
■ VIEWING: OTHER

■ SELLING PRICE: CALL FOR PRICE

**■ COMPLETION YEAR:** 202

■ CONDITION: ORIGINAL CONDITION
■ FURNISHING: PARTIALLY FURNISHED

■ LISTING DATE: MAR 24, 2023