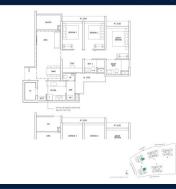

#### **RESIDENTIAL - CONDOMINIUM**

11 DAIRY FARM WALK, BUKIT BATOK, BUKIT PANJANG, CHOA CHU KANG, SINGAPORE 679625

■ LISTING ID: SGLD19947216 ■ TENURE: LEASEHOLD 99

■ TITLE: N/A

■ SIZE BUILT-UP: 1,076SQFT (100SQM)
■ SIZE LAND: 3.870AC (1.566HA)

■ NO. OF FLOORS: 14

■ FLOOR/LEVEL: 7 - MIDDLE FLOOR

■ BED ROOMS: 3+1
■ BATH ROOMS: 3
■ MAIDS ROOMS: N/A
■ PARKING SPACES: N/A

■ LAYOUT TYPE: REGULAR

■ FACING: N/A
■ VIEWING: OTHER

■ SELLING PRICE: CALL FOR PRICE

**■ COMPLETION YEAR:** 202

■ CONDITION: ORIGINAL CONDITION
■ FURNISHING: PARTIALLY FURNISHED

■ LISTING DATE: MAR 24, 2023