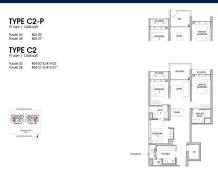

## **RESIDENTIAL - CONDOMINIUM**

26 TANAH MERAH KECHIL LINK, BEDOK, UPPER **EAST COAST, SINGAPORE 468457** 

**LISTING ID:** SGLD20007963 **TENURE: LEASEHOLD 99** 

■ TITLE: N/A

SIZE BUILT-UP: 1.044SQFT (97SQM) SIZE LAND: 2.194AC (0.888HA)

■ NO. OF FLOORS: 15

■ FLOOR/LEVEL: 4 - LOW FLOOR

**BED ROOMS:** 3 **BATH ROOMS:** 3 **MAIDS ROOMS:** N/A ■ PARKING SPACES: N/A **CORNER LAYOUT TYPE:** 

**■ FACING:** N/A **VIEWING: OTHER** 

**■ SELLING PRICE:** 

**■ COMPLETION YEAR:** 

**CONDITION:** ORIGINAL CONDITION **FURNISHING:** PARTIALLY FURNISHED

**LISTING DATE:** OCT 10, 2023