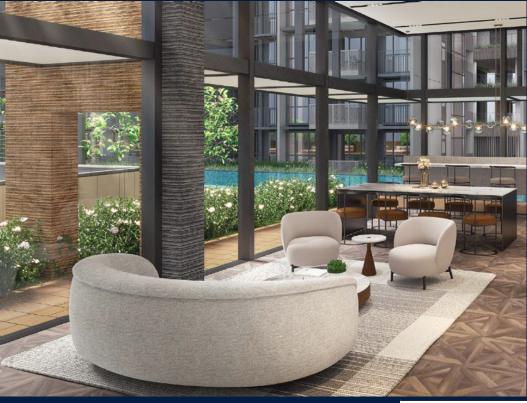

#### **SCENECA RESIDENCE**

Condominium for Sale: Partially furnished, 3 bedroom, 3 bathroom. Completion in 2027, this corner unit is in original condition. Tenure: Leasehold 99 Located in Singapore's district D16 near Bedok, Upper East Coast in the area Upper East Coast (East region).

## **EXTERIOR FACILITIES**

24 Hours Security

Business Centre

Clubhouse

Covered Car Park

VISIT THIS PROPERTY AT: https://www.aseanpropertyweb.com/property/SGLD20007963

L3008899K R008078D