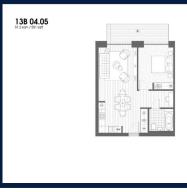

# **RESIDENTIAL - APARTMENT** 551SQFT (51SQM) / CALL FOR PRICE!

John Cabot House: 1 - Bedroom

### **RESIDENTIAL - APARTMENT**

NORTH WOOLWICH ROAD, LONDON, E16 2BG, LONDON, LONDON, UNITED KINGDOM

**LISTING ID:** SGLD21674800 **TENURE:** LEASEHOLD 999

■ TITLE: N/A

**SIZE BUILT-UP:** 551SQFT (51SQM)

SIZE LAND: N/A ■ NO. OF FLOORS: FLOOR/LEVEL: N/A - N/A **BED ROOMS:** 

**BATH ROOMS: MAIDS ROOMS:** N/A ■ PARKING SPACES: N/A

**REGULAR** LAYOUT TYPE:

**■ FACING:** N/A **VIEWING: OTHER** 

**■ SELLING PRICE:** 

**■ COMPLETION YEAR:** 

**CONDITION: ORIGINAL CONDITION FURNISHING:** PARTIALLY FURNISHED