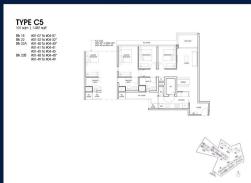

#### **RESIDENTIAL - CONDOMINIUM**

22B YEW SIANG ROAD, BUONA VISTA, WEST COAST, CLEMENTI, SINGAPORE 117755

■ LISTING ID: SGLD21968122 ■ TENURE: FREEHOLD ■ TITLE: N/A

■ SIZE BUILT-UP: 1,087SQFT (101SQM)
■ SIZE LAND: 4.785AC (1.936HA)

■ NO. OF FLOORS: 5

■ FLOOR/LEVEL: 4 - HIGH FLOOR

■ BED ROOMS: 3
■ BATH ROOMS: 3
■ MAIDS ROOMS: N/A
■ PARKING SPACES: N/A
■ LAYOUT TYPE: END LOT
■ FACING: N/A

■ SELLING PRICE: CALL FOR PRIC

**■ COMPLETION YEAR:** 202