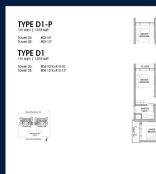

# **RESIDENTIAL - CONDOMINIUM**

26 TANAH MERAH KECHIL LINK, BEDOK, UPPER **EAST COAST, SINGAPORE 468457** 

**LISTING ID:** SGLD22163277 **TENURE: LEASEHOLD 99** 

■ TITLE: N/A

**SIZE BUILT-UP:** 1,518SQFT (141SQM) SIZE LAND: 2.194AC (0.888HA)

■ NO. OF FLOORS: 15

FLOOR/LEVEL: 11 - MIDDLE FLOOR

**BED ROOMS:** 4 **BATH ROOMS:** 4 **MAIDS ROOMS:** N/A ■ PARKING SPACES: N/A **CORNER LAYOUT TYPE:** 

**■ FACING:** N/A **VIEWING: OTHER** 

**■ SELLING PRICE:** 