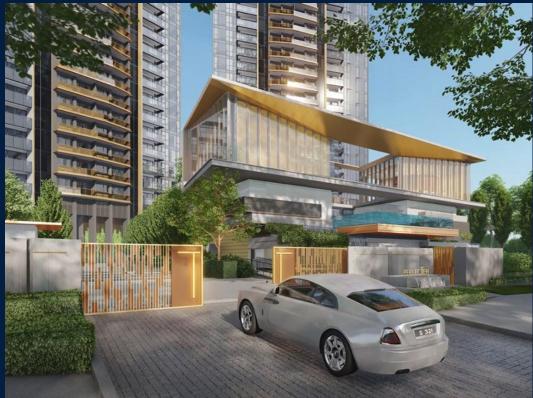

### **RESIDENTIAL - CONDOMINIUM**

321 & 323 BUKIT TIMAH ROAD, TANGLIN, HOLLAND,

**SINGAPORE 259711** 

■ LISTING ID: SGLD22533886 ■ TENURE: FREEHOLD ■ TITLE: N/A

■ **SIZE BUILT-UP**: 753SQFT (70SQM)
■ **SIZE LAND**: 2.400AC (0.971HA)

#### PERFECT TEN

Partially furnished, 2 bedroom, 2 bathroom. Completion in 2026, this unit is in original condition. Tenure: Freehold Located in Singapore's district D10 near Tanglin, Holland in the area Tanglin (Central region).

#### **EXTERIOR FACILITIES**

24 Hours Security

Clubhouse

Covered Car Park

• Function Room

VISIT THIS PROPERTY AT: https://www.aseanpropertyweb.com/property/SGLD22533886

L3008899K R008078D