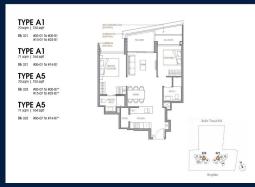

# RESIDENTIAL - CONDOMINIUM 753SQFT (70SQM) / CALL FOR PRICE!

2 - Bedroom

■ NO. OF FLOORS: 24

■ FLOOR/LEVEL: N/A - N/A ■ BED ROOMS: 2

■ BATH ROOMS: 2
■ MAIDS ROOMS: N/A
■ PARKING SPACES: N/A
■ LAYOUT TYPE: OTHER

■ FACING: N/A
■ VIEWING: OTHER

■ SELLING PRICE: CALL FOR PRICE

**■ COMPLETION YEAR:** 2026

#### PERFECT TEN

Partially furnished, 2 bedroom, 2 bathroom. Completion in 2026, this unit is in original condition. Tenure: Freehold Located in Singapore's district D10 near Tanglin, Holland in the area Tanglin (Central region).