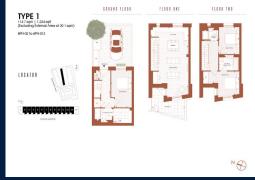

#### **RESIDENTIAL - LAND ONLY**

PEGLER SQUARE, GREENWICH, SE3 9FW, LONDON, LONDON, UNITED KINGDOM

■ LISTING ID: SGLD22569213 ■ TENURE: LEASEHOLD 999

■ TITLE: N/A

■ **SIZE BUILT-UP**: 1,234SQFT (115SQM) ■ **SIZE LAND**: 86.000AC (34.803HA)

■ NO. OF FLOORS:

■ FLOOR/LEVEL: N/A - N/A

■ BED ROOMS: 3
■ BATH ROOMS: 3
■ MAIDS ROOMS: N/A
■ PARKING SPACES: 1

■ LAYOUT TYPE: REGULAR

■ FACING: N/A
■ VIEWING: OTHER

■ SELLING PRICE: CALL FOR PRICE

**■ COMPLETION YEAR:** 2025