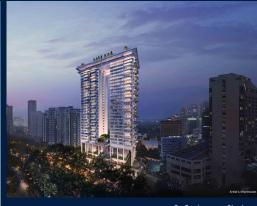

#### **RESIDENTIAL - CONDOMINIUM**

BOULEVARD 88, 88, ORCHARD BOULEVARD, TANGLIN, HOLLAND, SINGAPORE 248656

■ LISTING ID: SGLD22688450 ■ TENURE: FREEHOLD

■ TITLE: N/A

■ **SIZE BUILT-UP**: 1,313SQFT (122SQM)
■ **SIZE LAND**: 2.997AC (1.213HA)

#### **BOULEVARD 88**

Spacious 1,313sqft (122sqm), partially furnished, 2 bedroom, 2 bathroom Condominium for Sale. Completed in 2024, this unit is in original condition. Others: Freehold Located in Singapore's district D10 near Tanglin, Holland in the area Tanglin (Central region).