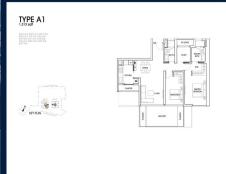

■ **NO. OF FLOORS**: 28

■ FLOOR/LEVEL: 3 - LOW FLOOR

■ BED ROOMS: 2+1
■ BATH ROOMS: 2
■ MAIDS ROOMS: N/A
■ PARKING SPACES: N/A

**■ LAYOUT TYPE**: REGULAR

■ FACING: N/A
■ VIEWING: N/A

■ SELLING PRICE: CALL FOR PRICE

#### **BOULEVARD 88**

Spacious 1,313sqft (122sqm), partially furnished, 2 bedroom, 2 bathroom Condominium for Sale. Completed in 2024, this unit is in original condition. Others: Freehold Located in Singapore's district D10 near Tanglin, Holland in the area Tanglin (Central region).