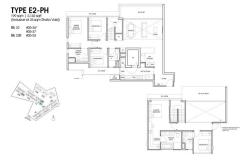

## **RESIDENTIAL - CONDOMINIUM** 2,142SQFT (199SQM) / CALL FOR PRICE!

The Signature Collection : 5 - Bedroom

+65 9450 9683

SELLING PRICE:

CONDITION:

FURNISHING:

LISTING DATE:

COMPLETION YEAR:

SGLD23821060 FREEHOLD N/A 2,142SQFT (199SQM) 4.785AC (1.936HA) 5 5 - PENTHOUSE 5 5 N/A N/A REGULAR N/A OTHER 2026

**ORIGINAL CONDITION** PARTIALLY FURNISHED OCT 10, 2023