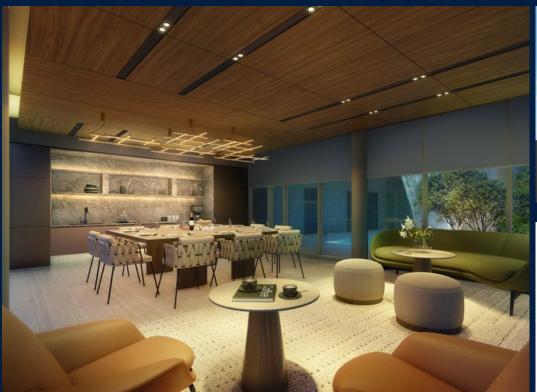

#### **TERRA HILL**

Condominium for Sale: Partially furnished, 5 bedroom, 5 bathroom. Completion in 2026, this penthouse unit is in original condition. Tenure: Freehold Located in Singapore's district D05 near Buona Vista, West Coast, Clementi in the area South West (Central region).

#### **INTERIOR FACILITIES**

- Air-Conditioning
- Bathtub
- Walk-In-Wardrobe

#### **OTHER INTERIOR FEATURES**

- Cooker Hob/Hood
- Drver

#### **EXTERIOR FACILITIES**

- 24 Hours Security
- Clubhouse

- Balcony
- Bombshelter
- Private Lift
- Dishwasher
- Fridge
- Basketball Court
- Covered Car Park

VISIT THIS PROPERTY AT: https://www.aseanpropertyweb.com/property/SGLD23821060