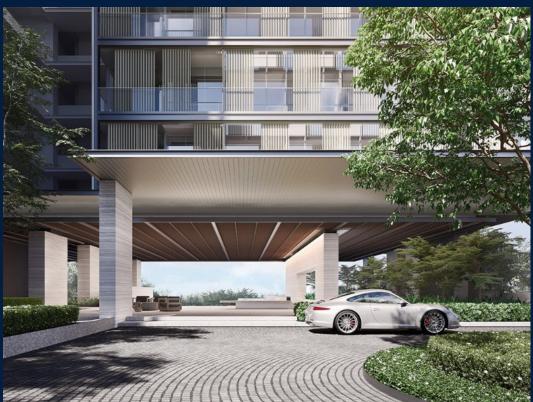

#### 19 NASSIM

Spacious 1,733sqft (161sqm), partially furnished, 3 bedroom, 2 bathroom Condominium for Sale. Completion in 2024, this corner unit is in original condition. Others: Leasehold 99 This property is currently vacant and ready to move in. Located in Singapore's district D10 near Tanglin, Holland in the area Tanglin (Central region).