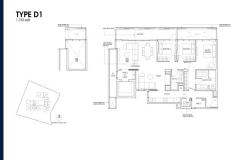

#### **RESIDENTIAL - CONDOMINIUM**

19, NASSIM HILL, TANGLIN, HOLLAND, SINGAPORE 258482

■ LISTING ID: SGLD24142271 ■ TENURE: LEASEHOLD 99

■ TITLE: N/A

■ **SIZE BUILT-UP**: 1,733SQFT (161SQM) ■ **SIZE LAND**: 1.429AC (0.578HA)

■ NO. OF FLOORS: 10
■ FLOOR/LEVEL: N/A - N/A
■ BED ROOMS: 3

■ BATH ROOMS: 2
■ MAIDS ROOMS: N/A
■ PARKING SPACES: N/A
■ LAYOUT TYPE: CORNER

■ FACING: N/A
■ VIEWING: OTHER

■ SELLING PRICE: CALL FOR PRICE

**■ COMPLETION YEAR:** 2024