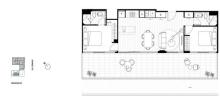

■ NO. OF FLOORS:

FLOOR/LEVEL: 7 - HIGH FLOOR

**BED ROOMS:** 2 **BATH ROOMS:** 2 **MAIDS ROOMS:** N/A ■ PARKING SPACES: N/A

**REGULAR LAYOUT TYPE: ■ FACING:** SOUTH **VIEWING: OTHER** 

**■ SELLING PRICE:** 

#### THE MARKER

Spacious 1,259sqft (117sqm), partially furnished, 2 bedroom, 2 bathroom Apartment for Sale. Completed in 2021, this high floor unit is in original condition. Others: Freehold, facing south This property is currently vacant and ready to move in. Location: Melbourne, Australia.