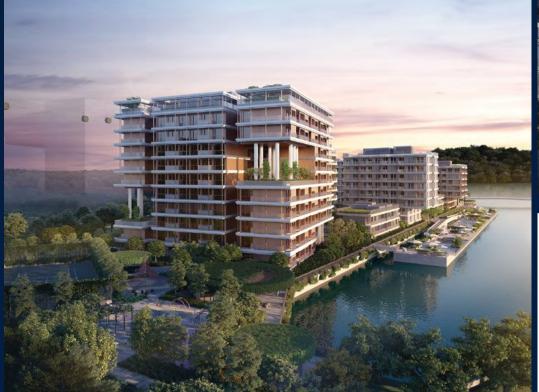

## THE REEF AT KING'S DOCK

Condominium for Sale: Partially furnished, 3 bedroom, 2 bathroom. Completed in 2025, this unit is in original condition. Tenure: Leasehold 99 Located in Singapore's district D04 near Harbourfront, Telok Blangah in the area Keppel (Central region).