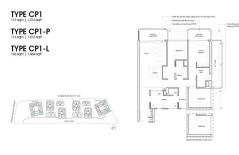

## **RESIDENTIAL - CONDOMINIUM** 1,216SQFT (113SQM) / CALL FOR PRICE!

**+65 9450 9683** 

3 - Bedroom Premium

FURNISHING:

LISTING DATE:

SGLD27050083 **LEASEHOLD 99** N/A 1,216SQFT (113SQM) 6.526AC (2.641HA) 10 9 - HIGH FLOOR 3 2 N/A N/A REGULAR N/A OTHER

2025 **ORIGINAL CONDITION** PARTIALLY FURNISHED AUG 29, 2023