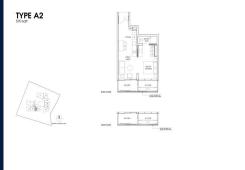

■ NO. OF FLOORS: 10 ■ FLOOR/LEVEL: N/A - N/A

■ BED ROOMS: 1
■ BATH ROOMS: 1
■ MAIDS ROOMS: N/A
■ PARKING SPACES: N/A

■ LAYOUT TYPE: INTERMEDIATE

■ FACING: N/A
■ VIEWING: OTHER

■ SELLING PRICE: CALL FOR PRICE

#### 19 NASSIM

Partially furnished, 1 bedroom, 1 bathroom Condominium for Sale. Completion in 2024, this intermediate unit is in original condition. Others: Leasehold 99 This property is currently vacant and ready to move in. Located in Singapore's district D10 near Tanglin, Holland in the area Tanglin (Central region).