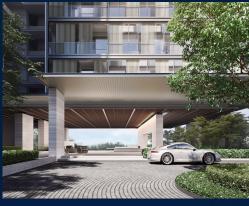

### **RESIDENTIAL - CONDOMINIUM**

NASSIM WOODS, 19, NASSIM HILL, TANGLIN, HOLLAND, SINGAPORE 258482

■ LISTING ID: SGLD27700657 ■ TENURE: LEASEHOLD 99

■ TITLE: N/A

■ **SIZE BUILT-UP**: 570SQFT (53SQM)
■ **SIZE LAND**: 1.429AC (0.578HA)

#### 19 NASSIM

Partially furnished, 1 bedroom, 1 bathroom Condominium for Sale. Completion in 2024, this intermediate unit is in original condition. Others: Leasehold 99 This property is currently vacant and ready to move in. Located in Singapore's district D10 near Tanglin, Holland in the area Tanglin (Central region).

### **EXTERIOR FACILITIES**

24 Hours Security

Clubhouse

Covered Car Park

Jacuzzi

VISIT THIS PROPERTY AT: https://www.aseanpropertyweb.com/property/SGLD27700657

R008078D