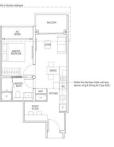

### **IRWELL HILL, IRWELL BANK ROAD, ORCHARD, RIVER VALLEY, SINGAPORE 239588**

LISTING ID: TENURE: TITLE: SIZE BUILT-UP: SIZE LAND: NO. OF FLOORS: FLOOR/LEVEL: BED ROOMS: BATH ROOMS: MAIDS ROOMS: PARKING SPACES: LAYOUT TYPE: FACING: VIEWING: SELLING PRICE: COMPLETION YEAR:

CONDITION:

FURNISHING:

LISTING DATE:

L3008899K R008078D

SGLD28478548 **LEASEHOLD 99** N/A 646SQFT (60SQM) 3.160AC (1.279HA) 36 36 - HIGH FLOOR 1+11 N/A N/A REGULAR N/A OTHER