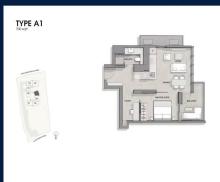

# RESIDENTIAL - CONDOMINIUM 700SQFT (65SQM) / CALL FOR PRICE!

1 - Bedroom + Study

# **RESIDENTIAL - CONDOMINIUM**

CUSCADEN RESERVE, 8, CUSCADEN ROAD, TANGLIN, HOLLAND, SINGAPORE 249732

■ LISTING ID: SGLD29202834 ■ TENURE: LEASEHOLD 99

■ TITLE: N/A

■ **SIZE BUILT-UP**: 700SQFT (65SQM)
■ **SIZE LAND**: 1.414AC (0.572HA)

**■ NO. OF FLOORS**: 28

■ FLOOR/LEVEL: N/A - MIDDLE FLOOR

■ BED ROOMS: 1+1
■ BATH ROOMS: 1
■ MAIDS ROOMS: N/A
■ PARKING SPACES: N/A
■ LAYOUT TYPE: CORNER

■ FACING: N/A
■ VIEWING: N/A

■ SELLING PRICE: CALL FOR PRICE