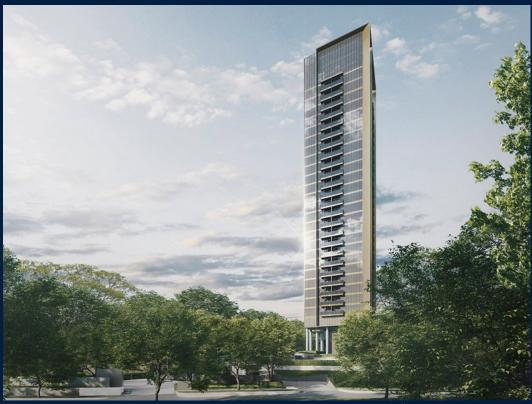

# **RESIDENTIAL - CONDOMINIUM**

CUSCADEN RESERVE, 8, CUSCADEN ROAD, TANGLIN, HOLLAND, SINGAPORE 249732

■ LISTING ID: SGLD29202834 ■ TENURE: LEASEHOLD 99

■ TITLE: N/A

■ **SIZE BUILT-UP**: 700SQFT (65SQM)
■ **SIZE LAND**: 1.414AC (0.572HA)

**■ NO. OF FLOORS**: 28

■ FLOOR/LEVEL: N/A - MIDDLE FLOOR

■ BED ROOMS: 1+1
■ BATH ROOMS: 1
■ MAIDS ROOMS: N/A
■ PARKING SPACES: N/A
■ LAYOUT TYPE: CORNER

■ FACING: N/A
■ VIEWING: N/A

■ SELLING PRICE: CALL FOR PRICE

**■ COMPLETION YEAR:** 202

■ CONDITION: ORIGINAL CONDITION ■ FURNISHING: PARTIALLY FURNISHED

■ LISTING DATE: OCT 16, 2019

## **CUSCADEN RESERVE**

Partially furnished, 1 bedroom, 1 bathroom Condominium for Sale. This middle floor corner unit is in original condition. Others: Leasehold 99, 1 other room(s) This property is currently vacant and ready to move in. Located in Singapore's district D10 near Tanglin, Holland in the area Tanglin (Central region).