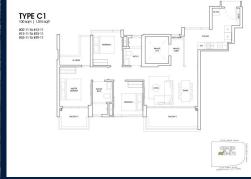

■ NO. OF FLOORS: 39

FLOOR/LEVEL: 30 - HIGH FLOOR

**BED ROOMS:** 3 **BATH ROOMS:** 2 **MAIDS ROOMS:** N/A ■ PARKING SPACES: N/A

**REGULAR LAYOUT TYPE:** 

■ FACING: N/A ■ VIEWING: **OTHER** 

**■ SELLING PRICE:** 

#### THE LANDMARK

Apartment for Sale: Partially furnished, 3 bedroom, 2 bathroom. Completed in 2025, this unit is in original condition. Tenure: Leasehold 99 Located in Singapore's district D03 near Alexandra, Commonwealth in the area Central South (Central region).