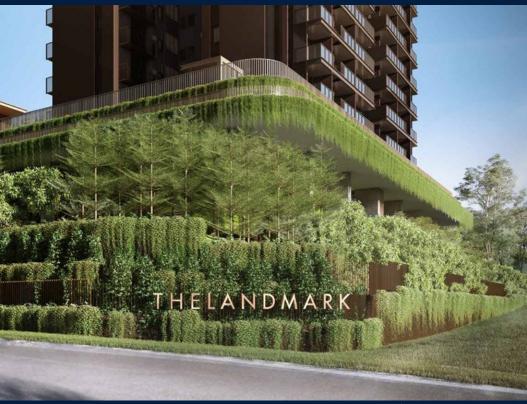

#### THE LANDMARK

Apartment for Sale: Partially furnished, 3 bedroom, 2 bathroom. Completed in 2025, this unit is in original condition. Tenure: Leasehold 99 Located in Singapore's district D03 near Alexandra, Commonwealth in the area Central South (Central region).

#### **EXTERIOR FACILITIES**

24 Hours Security

Clubhouse

Covered Car Park

Jacuzzi

VISIT THIS PROPERTY AT: https://www.aseanpropertyweb.com/property/SGLD29922467