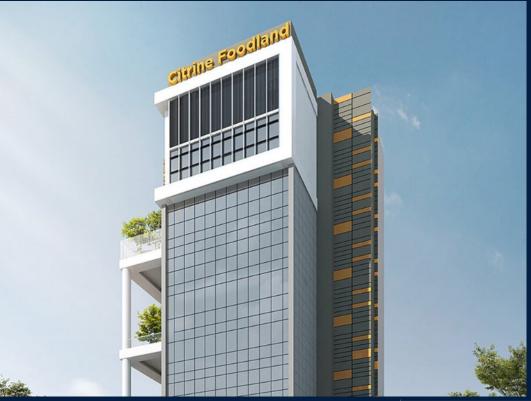

## **CITRINE FOODLAND @ 33 KIM CHUAN**

# **COMMERCIAL - FACTORY (B2)**

33, KIM CHUAN DRIVE, SINGAPORE 537087

■ LISTING ID: SGLD30560174 ■ TENURE: FREEHOLD ■ TITLE: N/A

■ SIZE BUILT-UP: 3,627SQFT (337SQM)
■ SIZE LAND: 15,234SQFT (1,415SQM)

■ NO. OF FLOORS: