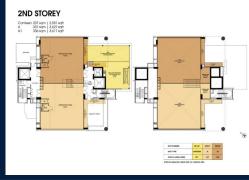

# **COMMERCIAL - FACTORY (B2)**

33, KIM CHUAN DRIVE, SINGAPORE 537087

■ LISTING ID: SGLD30560174 ■ TENURE: FREEHOLD ■ TITLE: N/A

■ SIZE BUILT-UP: 3,627SQFT (337SQM)
■ SIZE LAND: 15,234SQFT (1,415SQM)

■ NO. OF FLOORS:

■ FLOOR/LEVEL: 2 - LOW FLOOR

■ PARKING SPACES: N/A
■ LAYOUT TYPE: REGULAR
■ FACING: N/A
■ VIEWING: OTHER

■ SELLING PRICE: CALL FOR PRICE

**■ COMPLETION YEAR:** 2023

■ CONDITION: ORIGINAL CONDITION

■ LISTING DATE: MAY 13, 2022