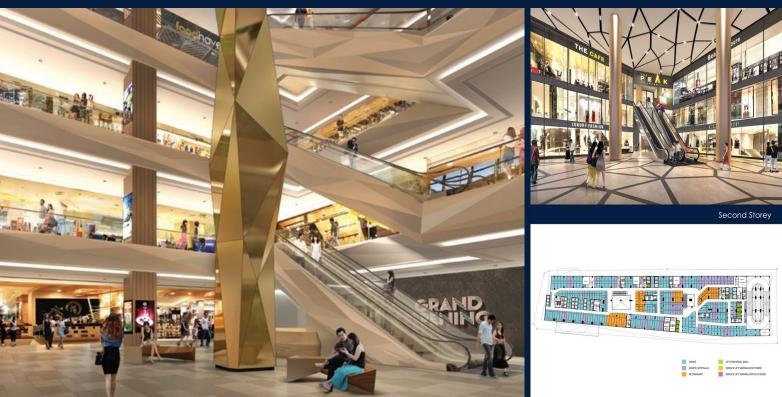

#### THE PEAK SHOPPES

Retail Lot for Sale Completed in 2020, this unit is in original condition. Tenure: Freehold Located in Cambodia: Village No.14 Sam Dach Hun Sen Road, Tonle Bassac Commune, Chamkarmorn District

#### **INTERIOR FACILITIES**

Air-Conditioning

#### **EXTERIOR FACILITIES**

- 24 Hours Security
- Covered Car Park

Huttons®

**ORGEOCIE**ound c

Scan QR Code Call for Viewing

+65-94509683

**+65 9450 9683** 

VISIT THIS PROPERTY AT: https://www.aseanpropertyweb.com/property/SGLD31436700