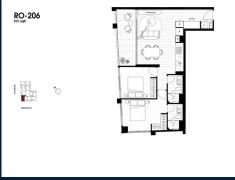

# **RESIDENTIAL - APARTMENT** 931SQFT (86SQM) / CALL FOR PRICE!

Roden: 2 - Bedroom

## **RESIDENTIAL - APARTMENT**

512 - 544 SPENCER ST, WEST MELBOURNE, 3003, MELBOURNE, MELBOURNE, AUSTRALIA

**LISTING ID:** SGLD33502378 **TENURE: FREEHOLD** 

■ TITLE: N/A

**SIZE BUILT-UP:** 931SQFT (86SQM) SIZE LAND: 45,703SQFT (4,246SQM)

■ NO. OF FLOORS:

FLOOR/LEVEL: 2 - LOW FLOOR

**BED ROOMS:** 2 **BATH ROOMS:** 2 **MAIDS ROOMS:** N/A ■ PARKING SPACES: N/A

**CORNER LAYOUT TYPE: ■ FACING: WEST VIEWING: OTHER** 

**■ SELLING PRICE:** 

**■ COMPLETION YEAR:** 