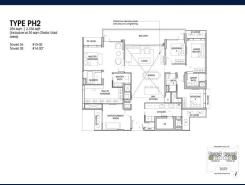

# RESIDENTIAL - CONDOMINIUM 2,756SQFT (256SQM) / CALL FOR PRICE!

4 - Bedroom Penthouse

### **RESIDENTIAL - CONDOMINIUM**

26 TANAH MERAH KECHIL LINK, BEDOK, UPPER EAST COAST, SINGAPORE 468457

■ LISTING ID: SGLD33630177 ■ TENURE: LEASEHOLD 99

■ TITLE: N/A

■ **SIZE BUILT-UP**: 2,756SQFT (256SQM) ■ **SIZE LAND**: 2.194AC (0.888HA)

■ **NO. OF FLOORS**: 15

■ FLOOR/LEVEL: 14 - PENTHOUSE

■ BED ROOMS: 4+1
■ BATH ROOMS: 6
■ MAIDS ROOMS: N/A
■ PARKING SPACES: N/A

■ LAYOUT TYPE: REGULAR

■ FACING: N/A
■ VIEWING: OTHER

■ SELLING PRICE: CALL FOR PRICE

**■ COMPLETION YEAR:** 2027

■ CONDITION: ORIGINAL CONDITION
■ FURNISHING: PARTIALLY FURNISHED

■ LISTING DATE: OCT 10, 2023