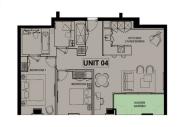

#### **RESIDENTIAL - APARTMENT**

71 BONDWAY, PARRY STREET, SW8 1SF, LONDON, LONDON, UNITED KINGDOM

**LISTING ID:** SGLD34085975 **TENURE:** LEASEHOLD 999

■ TITLE: N/A

**SIZE BUILT-UP:** 1,067SQFT (99SQM) SIZE LAND: 30,341SQFT (2,819SQM)

■ NO. OF FLOORS:

FLOOR/LEVEL: N/A - HIGH FLOOR

**BED ROOMS: BATH ROOMS:** 2 **MAIDS ROOMS:** N/A ■ PARKING SPACES: N/A

**REGULAR LAYOUT TYPE:** SOUTH **■ FACING: VIEWING: OTHER** 

**■ SELLING PRICE:** 

**■ COMPLETION YEAR:** 