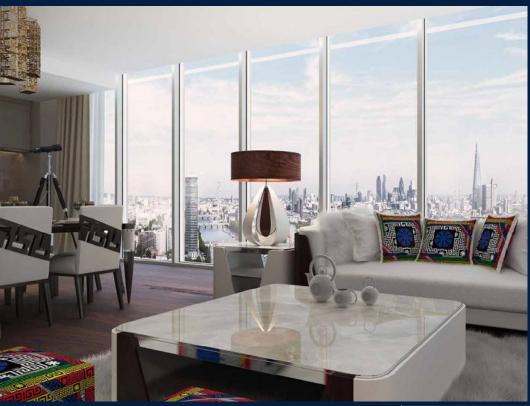

#### DAMAC TOWER NINE ELMS LONDON

Spacious 1,067sqft (99sqm), partially furnished, 2 bedroom, 2 bathroom Apartment for Sale. Completion in 2020, this high floor unit is in original condition. Others: Leasehold 999, facing south This property is currently vacant and ready to move in. Location: London, United Kingdom.

#### **INTERIOR FACILITIES**

Bathtub

• Cable TV

Fiber-Internet

• Internet Connection

Private Garden

#### **OTHER INTERIOR FEATURES**

Cooker Hob/Hood

Dishwasher

Dryer

Fridge

#### **EXTERIOR FACILITIES**

24 Hours Security

Covered Car Park

Jacuzzi

Lounge

VISIT THIS PROPERTY AT: https://www.aseanpropertyweb.com/property/SGLD34085975