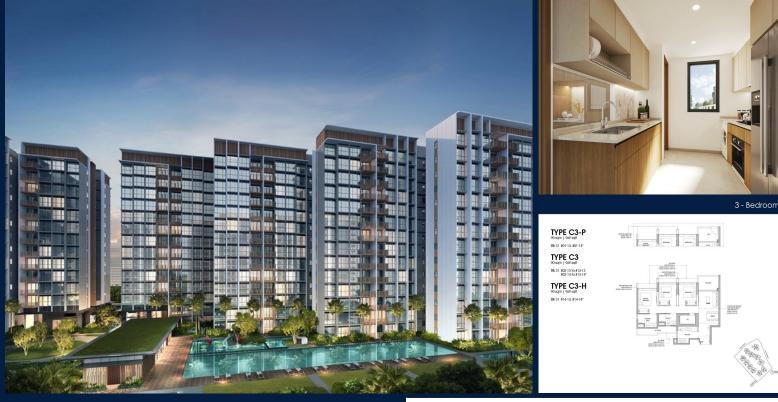

#### **RESIDENTIAL - EXECUTIVE CONDO** 31 YISHUN CLOSE, SINGAPORE 769341

LISTING ID: TENURE: TITLE: SIZE BUILT-UP: SIZE LAND: NO. OF FLOORS: FLOOR/LEVEL: BED ROOMS: BATH ROOMS: MAIDS ROOMS: PARKING SPACES: LAYOUT TYPE: FACING: VIEWING: SELLING PRICE: COMPLETION YEAR: CONDITION: FURNISHING:

SGLD34534194 LEASEHOLD 99 N/A 969SQFT (90SQM) 5.316AC (2.151HA) 14 13 - HIGH FLOOR 3 2 N/A N/A CORNER N/A OTHER CALL FOR PRICE! 2027

#### **NORTH GAIA**

Executive Condo for Sale: Partially furnished, 3 bedroom, 2 bathroom. Completion in 2027, this corner unit is in original condition. Tenure: Leasehold 99 Located in Singapore's district D27 near Sembawang, Yishun in the area Far North (North region).