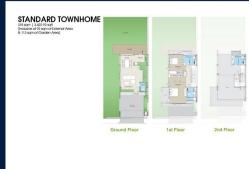

### **RESIDENTIAL - TOWN HOUSE**

390/1 TAMBON CHOENG THALE, THALANG DISTRICT, 83110, PHUKET, PHUKET, THAILAND

■ LISTING ID: SGLD34840881
■ TENURE: FREEHOLD

■ TITLE: N/A

■ SIZE BUILT-UP: 3,423SQFT (318SQM)
■ SIZE LAND: 2.372AC (0.960HA)

■ NO. OF FLOORS:

■ FLOOR/LEVEL: N/A - N/A

■ BED ROOMS: 2
■ BATH ROOMS: 3
■ MAIDS ROOMS: N/A
■ PARKING SPACES: N/A

■ LAYOUT TYPE: REGULAR

■ FACING: N/A
■ VIEWING: OTHER

■ SELLING PRICE: CALL FOR PRICE

**■ COMPLETION YEAR:** 202