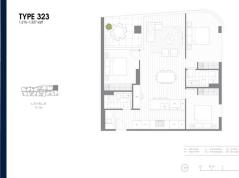

#### **RESIDENTIAL - CONDOMINIUM**

235 SPRINGVALE ROAD, GLEN WAVERLEY, VIC 3150, MELBOURNE, MELBOURNE, AUSTRALIA

■ LISTING ID: SGLD36387258
■ TENURE: FREEHOLD

■ TITLE: N/A

■ **SIZE BUILT-UP**: 1,216SQFT (113SQM) ■ **SIZE LAND**: 2.619AC (1.060HA)

■ NO. OF FLOORS: 18 ■ FLOOR/LEVEL: N/A - N/A

■ BED ROOMS: 3
■ BATH ROOMS: 2
■ MAIDS ROOMS: N/A
■ PARKING SPACES: N/A
■ LAYOUT TYPE: COF

■ LAYOUT TYPE: CORNER
■ FACING: N/A
■ VIEWING: OTHER

■ SELLING PRICE: CALL FOR PRICE