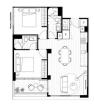

COMPLETION YEAR:

CONDITION:

FURNISHING:

LISTING DATE:

SGLD36502279 FREEHOLD N/A 850SQFT (79SQM) 45,703SQFT (4,246SQM) 8 2 - LOW FLOOR 2 2 N/A N/A CORNER WEST

OTHER

2021 ORIGINAL CONDITION PARTIALLY FURNISHED MAY 17, 2021