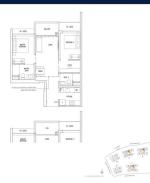

■ NO. OF FLOORS:

FLOOR/LEVEL: 1 - LOW FLOOR

**BED ROOMS:** 2+1 **BATH ROOMS: MAIDS ROOMS:** N/A ■ PARKING SPACES: N/A

**LAYOUT TYPE: REGULAR** 

**■ FACING:** N/A **VIEWING: OTHER** 

**■ SELLING PRICE:** 

**■ COMPLETION YEAR:** 

#### THE BOTANY AT DAIRY FARM

Condominium for Sale: Partially furnished, 2 bedroom, 2 bathroom. Completion in 2027, this unit is in original condition. Tenure: Leasehold 99 Located in Singapore's district D23 near Bukit Batok, Bukit Panjang, Choa Chu Kang in the area North West (West region).