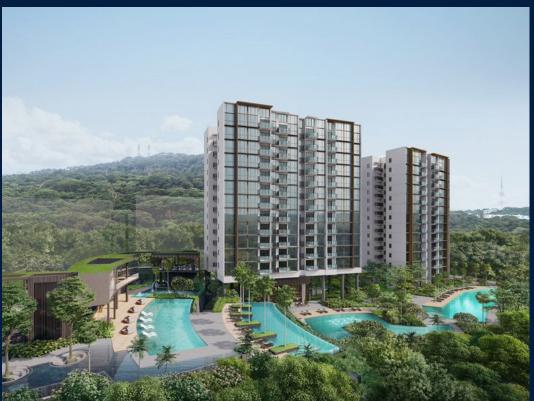

#### THE BOTANY AT DAIRY FARM

Condominium for Sale: Partially furnished, 2 bedroom, 2 bathroom. Completion in 2027, this unit is in original condition. Tenure: Leasehold 99 Located in Singapore's district D23 near Bukit Batok, Bukit Panjang, Choa Chu Kang in the area North West (West region).

#### **EXTERIOR FACILITIES**

24 Hours Security

Clubhouse

Covered Car Park

Function Room

VISIT THIS PROPERTY AT: https://www.aseanpropertyweb.com/property/SGLD38604303