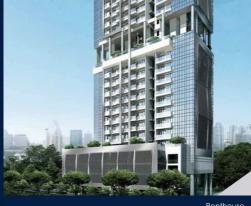

#### **RESIDENTIAL - CONDOMINIUM**

26, NEWTON ROAD, NEWTON, NOVENA, SINGAPORE 307957

**LISTING ID:** SGLD39071108 TENURE: **FREEHOLD** ■ TITLE: N/A

**SIZE BUILT-UP:** 1,539SQFT (143SQM) SIZE LAND: 37,577SQFT (3,491SQM)

■ NO. OF FLOORS: 26

FLOOR/LEVEL: 25 - PENTHOUSE

**BED ROOMS:** 2+1 **BATH ROOMS:** 2 **MAIDS ROOMS:** N/A ■ PARKING SPACES: N/A **END LOT LAYOUT TYPE: ■ FACING: WEST** 

**VIEWING: OTHER ■ SELLING PRICE:** 