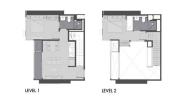

# FOR SALE

## RESIDENTIAL - CONDOMINIUM 700SQFT (65SQM) / CALL FOR PRICE!





TYPE I



### RESIDENTIAL - CONDOMINIUM

486, PHETCHABURI ROAD, KHWAENG THANON PHETCHABURI, KHET RATCHATHEWI, 10400,

LISTING ID: TENURE: TITLE: SIZE BUILT-UP: SIZE LAND: ■ NO. OF FLOORS: FLOOR/LEVEL: BED ROOMS: BATH ROOMS: MAIDS ROOMS: PARKING SPACES: LAYOUT TYPE: FACING: VIEWING: SELLING PRICE: **COMPLETION YEAR:** 

**CONDITION:** 

FURNISHING:

LISTING DATE:

SGLD39478157 FREEHOLD N/A 700SQFT (65SQM) 21.745AC (8.800HA) 50 N/A - N/A 2 2 N/A N/A OTHER N/A OTHER CALL FOR PRICEI 2022

ORIGINAL CONDITION PARTIALLY FURNISHED MAY 17, 2021

#### THE ADDRESS SIAM-RATCHATHEWI

Partially furnished, 2 bedroom, 2 bathroom Condominium for Sale. Completed in 2022, this unit is in original condition. Others: Freehold Location: Bangkok, Thailand

#### INTERIOR FACILITIES

Air-Conditioning

#### **OTHER INTERIO