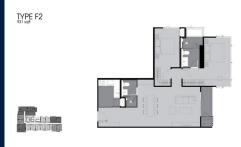

# **RESIDENTIAL - CONDOMINIUM** 931SQFT (86SQM) / CALL FOR PRICE!

2 - Bedroom

# **RESIDENTIAL - CONDOMINIUM**

SOI SUKHUMVIT 63 (EKAMAI), KHLONG TAN NUEA, WATTHANA, 10250, BANGKOK, BANGKOK, THAILAND

SGLD39609680 **LISTING ID: TENURE: FREEHOLD** ■ TITLE: N/A

**SIZE BUILT-UP:** 931SQFT (86SQM) SIZE LAND: 33.251AC (13.456HA)

■ NO. OF FLOORS: 32 FLOOR/LEVEL: N/A - N/A

**BED ROOMS:** 2 **BATH ROOMS:** 2 **MAIDS ROOMS:** N/A ■ PARKING SPACES: N/A **OTHER** LAYOUT TYPE: **■ FACING:** N/A **VIEWING:** N/A

**■ SELLING PRICE:** 

**COMPLETION YEAR:** 

## **RHYTHM EKKAMAI ESTATE**

Spacious 931sqft (86sqm), partially furnished, 2 bedroom, 2 bathroom Condominium for Sale. Completed in 2021, this unit is in original condition. Others: Freehold Location: Bangkok, Thailand