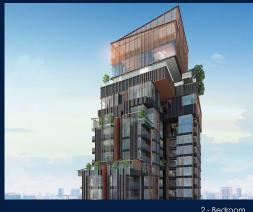

# **RESIDENTIAL - CONDOMINIUM** 931SQFT (86SQM) / CALL FOR PRICE!

2 - Bedroom

# **RESIDENTIAL - CONDOMINIUM**

SOI SUKHUMVIT 63 (EKAMAI), KHLONG TAN NUEA, WATTHANA, 10250, BANGKOK, BANGKOK, THAILAND

SGLD39609680 **LISTING ID: TENURE: FREEHOLD** ■ TITLE: N/A

**SIZE BUILT-UP:** 931SQFT (86SQM) SIZE LAND: 33.251AC (13.456HA)

## **RHYTHM EKKAMAI ESTATE**

Spacious 931sqft (86sqm), partially furnished, 2 bedroom, 2 bathroom Condominium for Sale. Completed in 2021, this unit is in original condition. Others: Freehold Location: Bangkok, Thailand