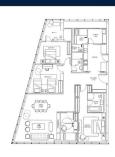

# RESIDENTIAL - CONDOMINIUM 2,088SQFT (194SQM) / CALL FOR PRICE!

3 - Bedroom

TYPE C5a

■ NO. OF FLOORS: N/A

■ FLOOR/LEVEL: N/A - HIGH FLOOR

■ BED ROOMS: 3+1
■ BATH ROOMS: 3
■ MAIDS ROOMS: N/A
■ PARKING SPACES: N/A
■ LAYOUT TYPE: CORNER

■ FACING: CORNER

■ FUNCTION OTHER

■ VIEWING: CORNER

■ SELLING PRICE: CALL FOR