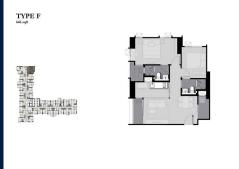

## **RESIDENTIAL - CONDOMINIUM** 646SQFT (60SQM) / CALL FOR PRICE!

2 - Bedroom

## **RESIDENTIAL - CONDOMINIUM**

CHOM PHON, CHATUCHAK, 10900, BANGKOK, **BANGKOK, THAILAND** 

**LISTING ID:** SGLD41175307 **TENURE: FREEHOLD** 

TITLE: N/A

**SIZE BUILT-UP:** 646SQFT (60SQM) SIZE LAND: 7.512AC (3.040HA)

■ NO. OF FLOORS:

FLOOR/LEVEL: N/A - MIDDLE FLOOR

**BED ROOMS: BATH ROOMS:** 2 **MAIDS ROOMS:** N/A ■ PARKING SPACES: N/A **OTHER** LAYOUT TYPE: **■ FACING:** N/A **VIEWING:** N/A

**■ SELLING PRICE:** 

**COMPLETION YEAR:** 