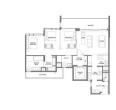

### **RESIDENTIAL - CONDOMINIUM**

36 LEEDON HEIGHTS, TANGLIN, HOLLAND,

**SINGAPORE 268817** 

■ LISTING ID: SGLD41282915 ■ TENURE: FREEHOLD ■ TITLE: N/A

■ SIZE BUILT-UP: 1,356SQFT (126SQM)
■ SIZE LAND: 7.271AC (2.942HA)

■ NO. OF FLOORS: 12

■ FLOOR/LEVEL: 10 - HIGH FLOOR

■ BED ROOMS: 3+1
■ BATH ROOMS: 2
■ MAIDS ROOMS: N/A
■ PARKING SPACES: N/A
■ LAYOUT TYPE: CORNER

■ FACING: N/A
■ VIEWING: OTHER

■ SELLING PRICE: CALL FOR PRICE