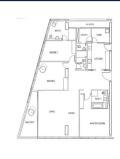

■ NO. OF FLOORS: N/A

■ FLOOR/LEVEL: N/A - HIGH FLOOR

■ BED ROOMS: 3+1
■ BATH ROOMS: 3
■ MAIDS ROOMS: N/A
■ PARKING SPACES: N/A

■ LAYOUT TYPE: REGULAR

■ FACING: N/A
■ VIEWING: OTHER

■ SELLING PRICE: CALL FOR PRICE

## **REFLECTIONS AT KEPPEL BAY**

Spacious 2,120sqft (197sqm), partially furnished, 3 bedroom, 3 bathroom Condominium for Sale. Completed in 2011, this high floor unit is in original condition. Others: Leasehold 99, 1 other room(s) This property is currently vacant and ready to move in. Located in Singapore's district D04 near Harbourfront, Telok Blangah in the area Keppel (Central region).