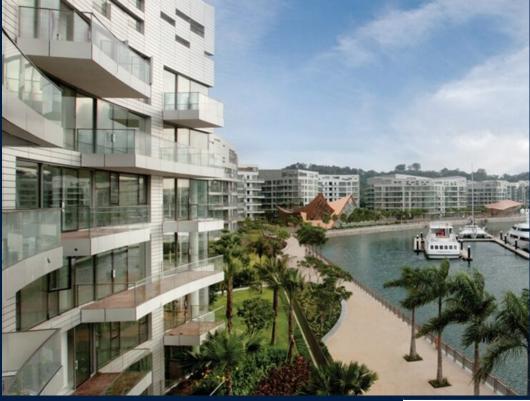

### **RESIDENTIAL - CONDOMINIUM**

REFLECTIONS AT KEPPEL BAY, 1, KEPPEL BAY VIEW, HARBOURFRONT, TELOK BLANGAH,

■ LISTING ID: SGLD42169394 ■ TENURE: LEASEHOLD 99

■ TITLE: N/A

■ **SIZE BUILT-UP**: 2,120SQFT (197SQM)
■ **SIZE LAND**: 20.757AC (8.400HA)

## **REFLECTIONS AT KEPPEL BAY**

Spacious 2,120sqft (197sqm), partially furnished, 3 bedroom, 3 bathroom Condominium for Sale. Completed in 2011, this high floor unit is in original condition. Others: Leasehold 99, 1 other room(s) This property is currently vacant and ready to move in. Located in Singapore's district D04 near Harbourfront, Telok Blangah in the area Keppel (Central region).