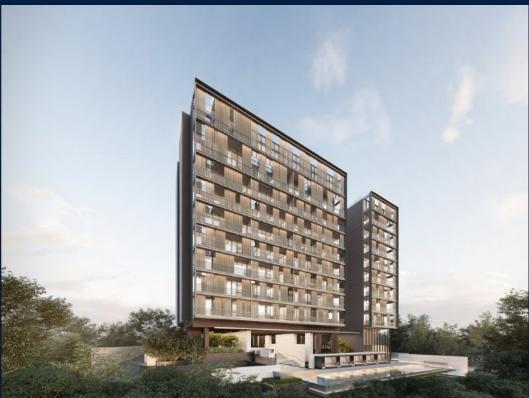

### **RESIDENTIAL - CONDOMINIUM**

19, NASSIM HILL, TANGLIN, HOLLAND, SINGAPORE 258482

■ LISTING ID: SGLD44339074 ■ TENURE: LEASEHOLD 99

■ TITLE: N/A

■ SIZE BUILT-UP: 1,410SQFT (131SQM)
■ SIZE LAND: 1.429AC (0.578HA)

■ NO. OF FLOORS: 10 ■ FLOOR/LEVEL: N/A - N/A ■ BED ROOMS: 3

■ BATH ROOMS: 2
■ MAIDS ROOMS: N/A
■ PARKING SPACES: N/A

■ LAYOUT TYPE: CORNER
■ FACING: N/A
■ VIEWING: OTHER

■ SELLING PRICE: CALL FOR PRICE

**■ COMPLETION YEAR:** 202

## 19 NASSIM

Spacious 1,410sqft (131sqm), unfurnished, 3 bedroom, 2 bathroom Condominium for Sale. Completion in 2024, this corner unit is in original condition. Others: Leasehold 99 This property is currently vacant and ready to move in. Located in Singapore's district D10 near Tanglin, Holland in the area Tanglin (Central region).