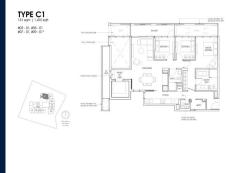

# RESIDENTIAL - CONDOMINIUM 1,410SQFT (131SQM) / CALL FOR PRICE!

3 - Bedroom Deluxe

■ NO. OF FLOORS: 10 ■ FLOOR/LEVEL: N/A - N/A ■ BED ROOMS: 3

■ BATH ROOMS: 2
■ MAIDS ROOMS: N/A
■ PARKING SPACES: N/A

■ LAYOUT TYPE: CORNER
■ FACING: N/A
■ VIEWING: OTHER

■ SELLING PRICE: CALL FOR PRICE

**■ COMPLETION YEAR:** 202

## 19 NASSIM

Spacious 1,410sqft (131sqm), unfurnished, 3 bedroom, 2 bathroom Condominium for Sale. Completion in 2024, this corner unit is in original condition. Others: Leasehold 99 This property is currently vacant and ready to move in. Located in Singapore's district D10 near Tanglin, Holland in the area Tanglin (Central region).