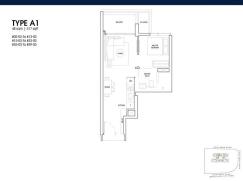

#### **RESIDENTIAL - APARTMENT**

173 CHIN SWEE ROAD, ALEXANDRA, COMMONWEALTH, SINGAPORE 169878

■ LISTING ID: SGLD44400384 ■ TENURE: LEASEHOLD 99

■ TITLE: N/A

■ **SIZE BUILT-UP**: 517SQFT (48SQM)
■ **SIZE LAND**: 1.656AC (0.670HA)

**■ NO. OF FLOORS**: 39

■ FLOOR/LEVEL: 39 - HIGH FLOOR

■ BED ROOMS: 1
■ BATH ROOMS: 1
■ MAIDS ROOMS: N/A
■ PARKING SPACES: N/A

■ LAYOUT TYPE: REGULAR

■ FACING: N/A
■ VIEWING: OTHER

■ SELLING PRICE: CALL FOR PRICE