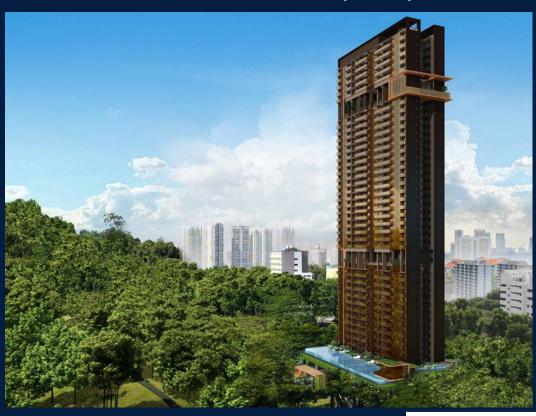

#### **RESIDENTIAL - APARTMENT**

173 CHIN SWEE ROAD, ALEXANDRA, COMMONWEALTH, SINGAPORE 169878

■ LISTING ID: SGLD44400384 ■ TENURE: LEASEHOLD 99

■ TITLE: N/A

■ **SIZE BUILT-UP**: 517SQFT (48SQM)
■ **SIZE LAND**: 1.656AC (0.670HA)

**■ NO. OF FLOORS**: 39

■ FLOOR/LEVEL: 39 - HIGH FLOOR

■ BED ROOMS: 1
■ BATH ROOMS: 1
■ MAIDS ROOMS: N/A
■ PARKING SPACES: N/A

■ LAYOUT TYPE: REGULAR

■ FACING: N/A
■ VIEWING: OTHER

■ SELLING PRICE: CALL FOR PRICE

#### THE LANDMARK

Apartment for Sale: Partially furnished, 1 bedroom, 1 bathroom. Completed in 2025, this unit is in original condition. Tenure: Leasehold 99 Located in Singapore's district D03 near Alexandra, Commonwealth in the area Central South (Central region).