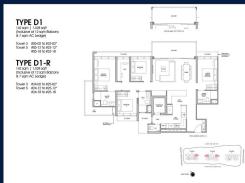

## **RESIDENTIAL - CONDOMINIUM**

LENTOR CENTRAL, MANDAI, UPPER THOMSON,

**SINGAPORE 789900** 

■ LISTING ID: SGLD44532341 ■ TENURE: LEASEHOLD 99

■ TITLE: N/A

■ SIZE BUILT-UP: 1,528SQFT (142SQM)
■ SIZE LAND: 4.270AC (1.728HA)

■ NO. OF FLOORS: 25

■ FLOOR/LEVEL: 5 - LOW FLOOR

■ BED ROOMS: 4+1
■ BATH ROOMS: 4
■ MAIDS ROOMS: N/A
■ PARKING SPACES: N/A
■ LAYOUT TYPE: END LOT

■ FACING: N/A
■ VIEWING: OTHER

■ SELLING PRICE: CALL FOR PRICE