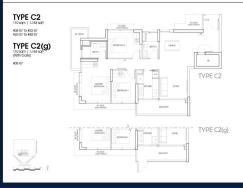

#### **RESIDENTIAL - CONDOMINIUM**

2, JURONG EAST CENTRAL 1, BOON LAY, JURONG, **TUAS, SINGAPORE 609731** 

**LISTING ID:** SGLD44869053 TENURE: **LEASEHOLD 99** 

■ TITLE: N/A

**SIZE BUILT-UP:** 1,184SQFT (110SQM) SIZE LAND: 1.920AC (0.777HA)

■ NO. OF FLOORS: 40

FLOOR/LEVEL: 3 - LOW FLOOR

**BED ROOMS:** 3 **BATH ROOMS:** 2 **MAIDS ROOMS:** N/A ■ PARKING SPACES: N/A

**REGULAR LAYOUT TYPE:** 

**■ FACING:** N/A **VIEWING: OTHER** 

**■ SELLING PRICE:** 