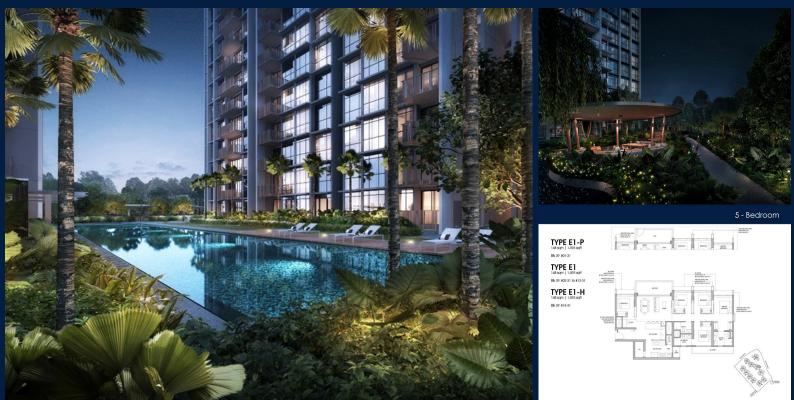

SGLD48957418 **LEASEHOLD 99** N/A 1,593SQFT (148SQM) 5.316AC (2.151HA) 14 1 - LOW FLOOR 5+1 4 N/A N/A CORNER N/A OTHER

2027 ORIGINAL CONDITION PARTIALLY FURNISHED MAR 23, 2023

## **NORTH GAIA**

Executive Condo for Sale: Partially furnished, 5 bedroom, 4 bathroom. Completion in 2027, this corner unit is in original condition. Tenure: Leasehold 99 Located in Singapore's district D27 near Sembawang, Yishun in the area Far North (North region).